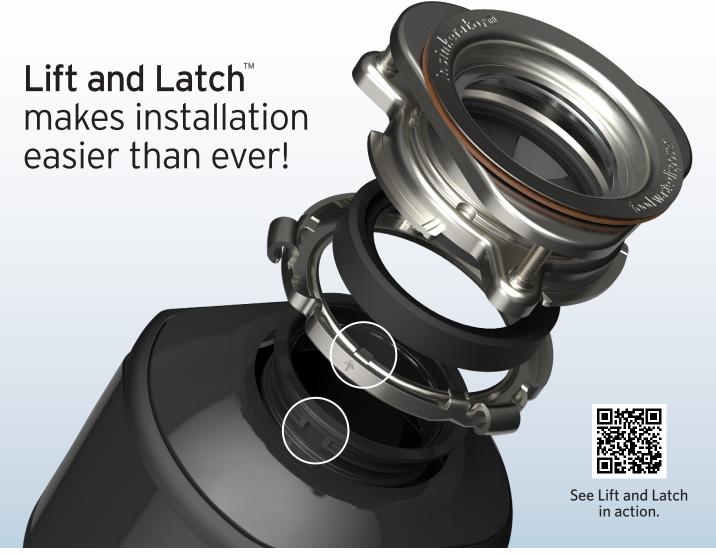

We've simplified the installation process by eliminating the challenge of having to hold the disposal with one hand, while adjusting the mounting ring with the other hand.

## Designed to Align

Lift and Latch technology features a notch in the disposal body that aligns with a tab on the lower mounting ring, holding it in place.

## Simplified Mounting

Our exclusive design enables you to use both hands to lift the disposal and twist it over the mounting ramps until locked.

Compatible with all previous InSinkErator installations and available on all Badger, Power, and Quiet Series garbage disposals.