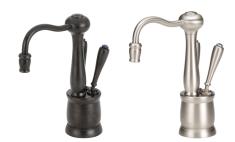

## PRODUCT BULLETIN

**Reason for Update:** Discontinuation of Indulge Antique Hot/Cool Faucet in the following finishes:

Satin Nickel & Classic Oil Rubbed Bronze

Channel: All

Category (Disposer/Water/Accessory): Water

Model Name: F-HC2200CRB & F-HC2200SN

**Part Number:** 44391AH & 44391B

**UPC:** 050375019404 & 050375019411

| New Product / Changing Model / Discontinuation:                              | Discontinuation       |         |              |
|------------------------------------------------------------------------------|-----------------------|---------|--------------|
| Change Type (Rolling Change or Effective Date):                              | Effective Immediately |         |              |
| Please note the following Indulge Antique (2200) models are still available: | Model Name            | Part #  | UPC          |
|                                                                              | F-GN2200CRB           | 44390AH | 050375019268 |
|                                                                              | F-GN2200ORB           | 44390AA | 050375009221 |
|                                                                              | F-GN2200SN            | 44390B  | 050375009184 |
|                                                                              | F-HC2200ORB           | 44391AA | 050375009368 |